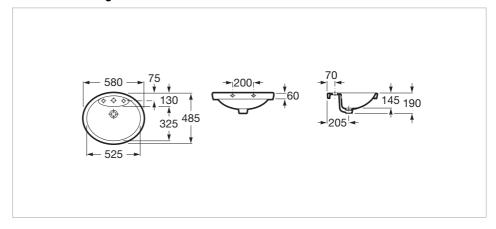

tensive collection, which offers a large number of solutions for the contemporary habitat. Their proposal enables one to make the most of the space and it easily merges with any style.



Designed by Schmidt & Lackner

From the Schmidt & Lackner Design offices in Heidelberg, these German designers have worked for companies such as Sysmex, Olymp and Leifheit and their projects have received awards in competitions such as Frankfurt's Design Plus, New York's ID Annual Design and Barcelona's Delta ADI-FAD. Their vision consists in the search for the essential in every project.

## In countertop vitreous china basin

Bowl position: Central

Installation type: Drop-in / Countertop

Material: Vitreous china

Shape: Round

Taphole configuration: 1 taphole in the middle

## **Technical drawings**