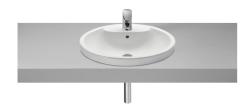

## In countertop vitreous china basin

Bowl position: Central

Installation type: Drop-in / Countertop

Material: Vitreous china

Shape: Round

Taphole configuration: 1 taphole in the middle