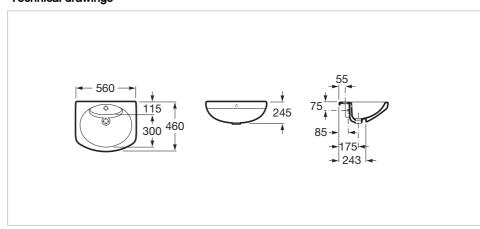

ed

Material: Vitreous china

Recommended for public spaces

Shape: Round

Taphole configuration: 1 taphole in the middle

## The signatures of the Germans Schmidt & Lackner appear on this extensive collection, which offers a large number of solutions for the contemporary habitat. Their proposal enables one to make the most of the space and it easily merges



with any style.

Designed by Schmidt & Lackner

From the Schmidt & Lackner Design offices in Heidelberg, these German designers have worked for companies such as Sysmex, Olymp and Leifheit and their projects have received awards in competitions such as Frankfurt's Design Plus, New York's ID Annual Design and Barcelona's Delta ADI-FAD. Their vision consists in the search for the essential in every project.

## **Technical drawings**