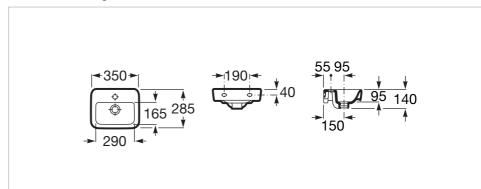

or. Its comprehensive design means that it can provide interesting solutions for optimising space in the bathroom and giving it its own unique style.



Designed by Schmidt & Lackner

From the Schmidt & Lackner Design offices in Heidelberg, these German designers have worked for companies such as Sysmex, Olymp and Leifheit and their projects have received awards in competitions such as Frankfurt's Design Plus, New York's ID Annual Design and Barcelona's Delta ADI-FAD. Their vision consists in the search for the essential in every project.

## Compact wall-hung or vanity vitreous china basin

Bowl position: Central Fixing kit: Included

Installation type: Vanity, Wall-hung

Material: Vitreous china

Shape: Square

Taphole configuration: 1 taphole in the middle



## **Technical drawings**