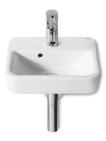

## Senso Square Ref. 32751D..0

This collection is full of minute details that make it superior. Its comprehensive design means that it can provide interesting solutions for optimising space in the bathroom and giving it its own unique style.

## Compact wall-hung or vanity vitreous china basin

Bowl position: Central Fixing kit: Included

Installation type: Vanity, Wall-hung

Material: Vitreous china

Shape: Square

Taphole configuration: 1 taphole in the middle