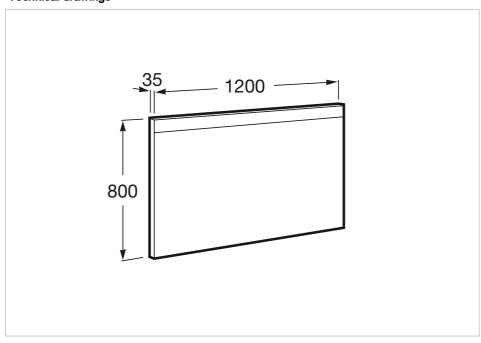

**Prisma** Ref. 812268000



An innovative and versatile collection. Due to the basin design, its straight lines and its variety of dimensions, it depicts an ideal solution for different bathroom spaces.

## CONFORT - Mirror with upper and lower LED lighting and demister device

Ambient light position: Lower Ambient light type: LED Frame material: Aluminium

Ingress Protection Rating of the light: IP 44

Installation type: Wall-hung

Light type: LED

Light(s): Integrated in the mirror Mirror orientation: Horizontal Power per light (W): 12 Shape: Rectangular



## **Technical drawings**







Heima Ref. 812292000

## Demister device



The collection of furniture for over countertop basins by Roca. Its inner drawers are perfect for keeping small objects safe, while its modules with mobile trays allow the storage of bigger objects. The space saving syphon and the soft-close system for its doors and drawers make it a practical and complete collection.





**Heima** Ref. 812292000