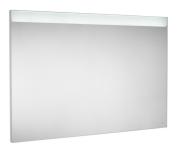

## CONFORT - Mirror with upper and lower LED lighting and demister device

Ambient light position: Lower Ambient light type: LED Frame material: Aluminium

Ingress Protection Rating of the light: IP 44

Installation type: Wall-hung

Light type: LED

Light(s): Integrated in the mirror Mirror orientation: Horizontal Power per light (W): 12 Shape: Rectangular