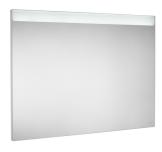

## COMFORT - Mirror with upper and lower LED lighting and demister device

Ambient light position: Lower Ambient light type: LED Frame material: Aluminium

Ingress Protection Rating of the light: IP 44

Installation type: Wall-hung

Light type: LED

Light(s): Integrated in the mirror Mirror orientation: Horizontal Power per light (W): 12 Shape: Rectangular