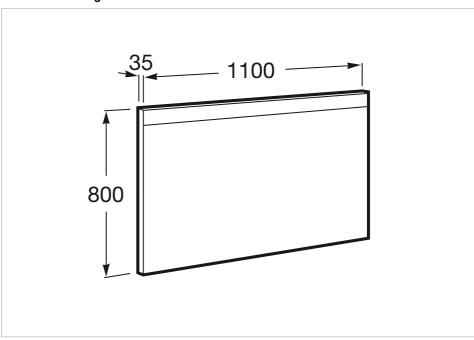

**Prisma** Ref. 812267000



An innovative and versatile collection. Due to the basin design, its straight lines and its variety of dimensions, it depicts an ideal solution for different bathroom spaces.

## COMFORT - Mirror with upper and lower LED lighting and demister device

Ambient light position: Lower Ambient light type: LED Frame material: Aluminium

Ingress Protection Rating of the light: IP 44

Installation type: Wall-hung

Light type: LED

Light(s): Integrated in the mirror Mirror orientation: Horizontal Power per light (W): 12 Shape: Rectangular



## **Technical drawings**







Heima Ref. 812292000

## Demister device



The collection of furniture for over countertop basins by Roca. Its inner drawers are perfect for keeping small objects safe, while its modules with mobile trays allow the storage of bigger objects. The space saving syphon and the soft-close system for its doors and drawers make it a practical and complete collection.





**Heima** Ref. 812292000