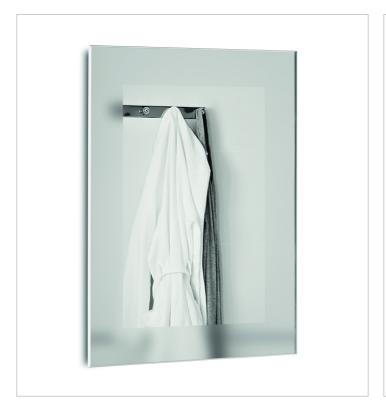

## Demister device

The collection of furniture for over countertop basins by Roca. Its inner drawers are perfect for keeping small objects safe, while its modules with mobile trays allow the storage of bigger objects. The space saving syphon and the soft-close system for its doors and drawers make it a practical and complete collection.