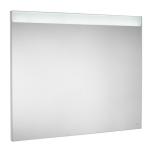

## COMFORT - Mirror with upper and lower LED lighting and demister device

Ambient light position: Lower Ambient light type: LED Frame material: Aluminium

Ingress Protection Rating of the light: IP 44

Installation type: Wall-hung

Light type: LED

Light(s): Integrated in the mirror Mirror orientation: Horizontal Power per light (W): 12 Shape: Rectangular