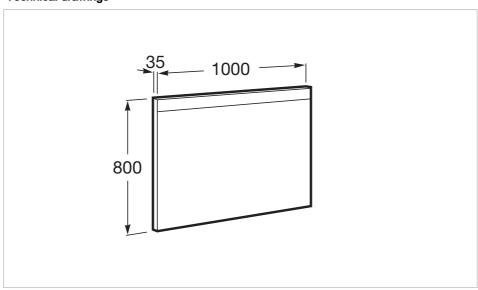

**Prisma** Ref. 812266000



An innovative and versatile collection. Due to the basin design, its straight lines and its variety of dimensions, it depicts an ideal solution for different bathroom spaces.

## COMFORT - Mirror with upper and lower LED lighting and demister device

Ambient light position: Lower Ambient light type: LED Frame material: Aluminium

Ingress Protection Rating of the light: IP 44

Installation type: Wall-hung

Light type: LED

Light(s): Integrated in the mirror Mirror orientation: Horizontal Power per light (W): 12 Shape: Rectangular



## **Technical drawings**







Heima Ref. 812292000

## Demister device



The collection of furniture for over countertop basins by Roca. Its inner drawers are perfect for keeping small objects safe, while its modules with mobile trays allow the storage of bigger objects. The space saving syphon and the soft-close system for its doors and drawers make it a practical and complete collection.





**Heima** Ref. 812292000