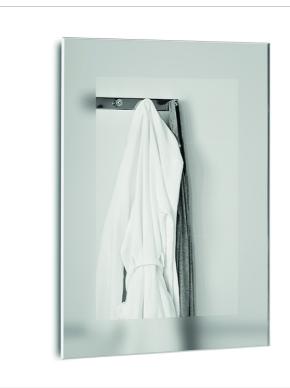

#### **Demister device**

The collection of furniture for over countertop basins by Roca. Its inner drawers are perfect for keeping small objects safe, while its modules with mobile trays allow the storage of bigger objects. The space saving syphon and the soft-close system for its doors and drawers make it a practical and complete collection.