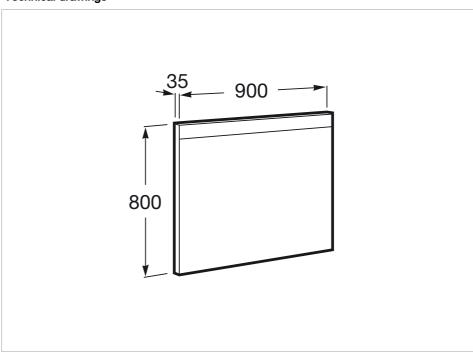

### Prisma

#### Ref. 812265000



An innovative and versatile collection. Due to the basin design, its straight lines and its variety of dimensions, it depicts an ideal solution for different bathroom spaces.

# CONFORT - Mirror with upper and lower LED lighting and demister device

Ambient light position: Lower Ambient light type: LED Frame material: Aluminium Ingress Protection Rating of the light: IP 44 Installation type: Wall-hung Light type: LED Light(s): Integrated in the mirror Mirror orientation: Horizontal Power per light (W): 12 Shape: Rectangular



#### **Technical drawings**







## Heima

### Ref. 812292000

#### **Demister device**



The collection of furniture for over countertop basins by Roca. Its inner drawers are perfect for keeping small objects safe, while its modules with mobile trays allow the storage of bigger objects. The space saving syphon and the soft-close system for its doors and drawers make it a practical and complete collection.





## Heima

### Ref. 812292000