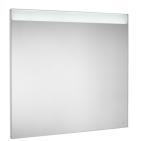

# CONFORT - Mirror with upper and lower LED lighting and demister device

Ambient light position: Lower Ambient light type: LED Frame material: Aluminium Ingress Protection Rating of the light: IP 44 Installation type: Wall-hung Light type: LED Light(s): Integrated in the mirror Mirror orientation: Horizontal Power per light (W): 12 Shape: Rectangular