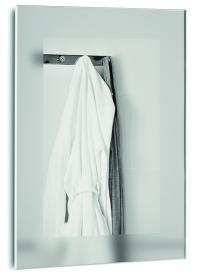

#### **Demister device**

The collection of furniture for over countertop basins by Roca. Its inner drawers are perfect for keeping small objects safe, while its modules with mobile trays allow the storage of bigger objects. The space saving syphon and the soft-close system for its doors and drawers make it a practical and complete collection.