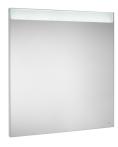

## COMFORT - Mirror with upper and lower LED lighting and demister device

Ambient light position: Lower Ambient light type: LED Frame material: Aluminium

Ingress Protection Rating of the light: IP 44

Installation type: Wall-hung

Light type: LED

Light(s): Integrated in the mirror Mirror orientation: Horizontal Power per light (W): 12 Shape: Square