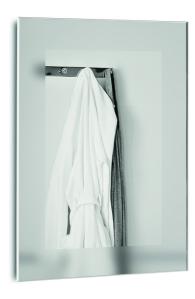

## Demister device

The collection of furniture for over countertop basins by Roca. Its inner drawers are perfect for keeping small objects safe, while its modules with mobile trays allow the storage of bigger objects. The space saving syphon and the soft-close system for its doors and drawers make it a practical and complete collection.