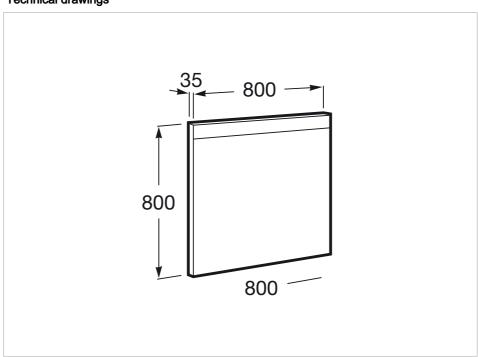

**Prisma** Ref. 812264000



An innovative and versatile collection. Due to the basin design, its straight lines and its variety of dimensions, it depicts an ideal solution for different bathroom spaces.

## COMFORT - Mirror with upper and lower LED lighting and demister device

Ambient light position: Lower Ambient light type: LED Frame material: Aluminium

Ingress Protection Rating of the light: IP 44

Installation type: Wall-hung

Light type: LED

Light(s): Integrated in the mirror Mirror orientation: Horizontal Power per light (W): 12 Shape: Square



## **Technical drawings**







Heima Ref. 812292000

## Demister device



The collection of furniture for over countertop basins by Roca. Its inner drawers are perfect for keeping small objects safe, while its modules with mobile trays allow the storage of bigger objects. The space saving syphon and the soft-close system for its doors and drawers make it a practical and complete collection.





**Heima** Ref. 812292000