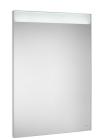

### Prisma

#### Ref. 812263000

An innovative and versatile collection. Due to the basin design, its straight lines and its variety of dimensions, it depicts an ideal solution for different bathroom spaces.

# CONFORT - Mirror with upper and lower LED lighting and demister device

Ambient light position: Lower Ambient light type: LED Frame material: Aluminium Ingress Protection Rating of the light: IP 44 Installation type: Wall-hung Light type: LED Light(s): Integrated in the mirror Mirror orientation: Vertical Power per light (W): 12 Shape: Rectangular