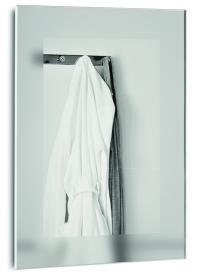

## Heima

### Ref. 812292000

#### **Demister device**

The collection of furniture for over countertop basins by Roca. Its inner drawers are perfect for keeping small objects safe, while its modules with mobile trays allow the storage of bigger objects. The space saving syphon and the soft-close system for its doors and drawers make it a practical and complete collection.