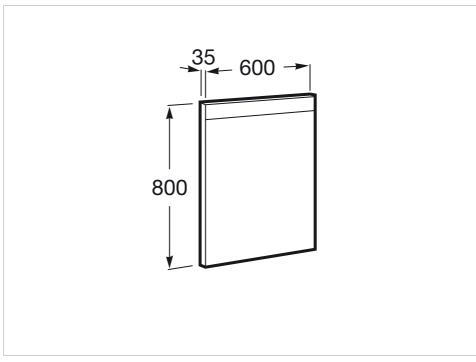

### Prisma

#### Ref. 812263000



An innovative and versatile collection. Due to the basin design, its straight lines and its variety of dimensions, it depicts an ideal solution for different bathroom spaces.

# CONFORT - Mirror with upper and lower LED lighting and demister device

Ambient light position: Lower Ambient light type: LED Frame material: Aluminium Ingress Protection Rating of the light: IP 44 Installation type: Wall-hung Light type: LED Light(s): Integrated in the mirror Mirror orientation: Vertical Power per light (W): 12 Shape: Rectangular



#### **Technical drawings**







## Heima

### Ref. 812292000

#### **Demister device**



The collection of furniture for over countertop basins by Roca. Its inner drawers are perfect for keeping small objects safe, while its modules with mobile trays allow the storage of bigger objects. The space saving syphon and the soft-close system for its doors and drawers make it a practical and complete collection.





## Heima

### Ref. 812292000