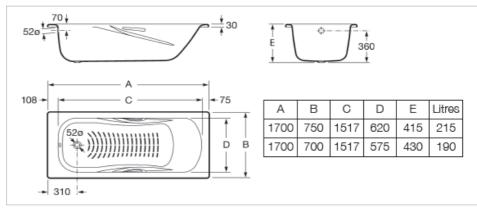

## Rectangular steel bath with anti-slip base

Anti-slip type: Added Capacity (people): 1 Drain: Not included

Installation structure: Naked

Installation type: Drop-in, With front panel

Internal height (mm): 420 Internal length (mm): 1517 Internal width (mm): 620

Material: Steel Shape: Rectangular Sound insulation

Water capacity to overflow (I): 215

## **Technical drawings**