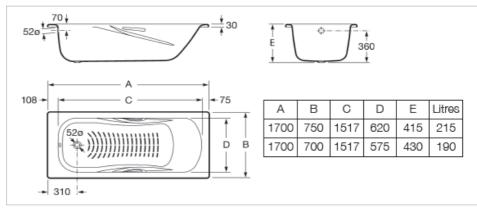

## Rectangular steel bath with anti-slip base (2.4 mm sheet)

Anti-slip type: Added Capacity (people): 1 Drain: Not included

Installation structure: Naked

Installation type: Drop-in, With front panel

Internal height (mm): 420 Internal length (mm): 1517 Internal width (mm): 620

Material: Steel Shape: Rectangular Sound insulation

Water capacity to overflow (I): 215

## **Technical drawings**