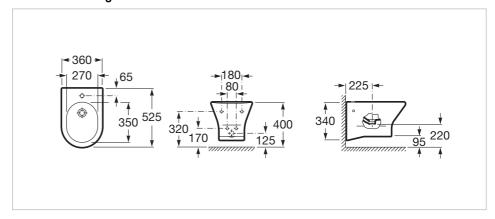

**Nexo** Ref. 357645..0



Two ostensibly conflicting objectives, converge in harmony in this collection: aesthetics and economy. Pieces wrought in several dimensions so that they adapt to all spaces. A contemporary and perfectly-proportioned design that blends



Designed by **Antonio Bullo** 

subtely into all types of spaces.

He has won four gold medals at the Faenza International Ceramic Competition and two Design Plus awards at ISH Frankfurt. For Bullo, the product must be an extension of the company's soul and consistent with the markets in which it is competing.

## Vitreous china wall-hung bidet

Incompatible with cover Installation type: Wall-hung

Shape: Round

Taphole configuration: 1 taphole

## **Technical drawings**