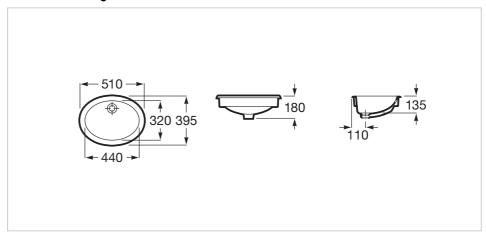

Neo Selene Ref. 322307..0



A warm and welcoming atmosphere for a design that has found the perfect balance between comfort and functionality. Where the collection is concerned, simplicity defines every line in a proposal that adapts to any bathroom space, where well-being is the only raison d'être.

## In countertop or under countertop vitreous china basin

Bowl position: Central Fixing kit: Included

Installation type: Built-in / Under countertop,

Drop-in / Countertop Material: Vitreous china

Recommended for public spaces

Shape: Round

Taphole configuration: No tapholes

## **Technical drawings**







Neo Selene Ref. 322307..0