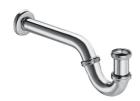

# Aqua

## Ref. 506402210

### 1 1/4" trap for bidet

Pipework diameter (inches): 1 1/4" Suitable for: Bidet Waste type: U-bend

This collection is a design proposal that blends into the bathroom space, where a great deal of thought has been given to the principles of saving, sustainability and integration in the technological conception of each item.