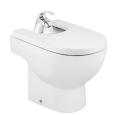

#### Vitreous china bidet

Installation type: Floor-standing Shape: Round Taphole configuration: 1 taphole

### Ref. 357244..0