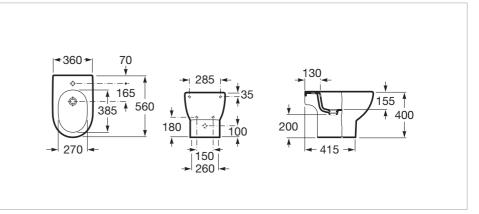

# **Meridian-N**



One single concept for a thousand solutions. One single concept to fulfil any need. The most versatile and global range.

#### Vitreous china bidet

Installation type: Floor-standing Shape: Round Taphole configuration: 1 taphole

#### **Technical drawings**





### Ref. 357244..0



# Aqua

## Ref. 506402210



### 1 1/4" trap for bidet

Pipework diameter (inches): 1 1/4" Suitable for: Bidet Waste type: U-bend

This collection is a design proposal that blends into the bathroom space, where a great deal of thought has been given to the principles of saving, sustainability and integration in the technological conception of each item.