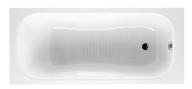

Malibu Ref. 232070..0

Simplicity, free of all superfluous details, forms the basis of this style. A proposal that swathes the bathroom in simple and traditional forms, gentle lines that are both sinuous and elegant, which takes us away to an atmosphere where well-being is conceived as being someting that is only natural.

## Rectangular cast iron bath with anti-slip base and two tapholes

Anti-slip type: Added Capacity (people): 1 Drain: Not included

Installation structure: With feet

Installation type: Drop-in, With front panel

Internal height (mm): 400 Internal length (mm): 1513 Internal width (mm): 630 Material: Cast-Iron Shape: Rectangular

Taphole configuration: 2 tapholes (diameter

36mm

Water capacity to overflow (I): 185