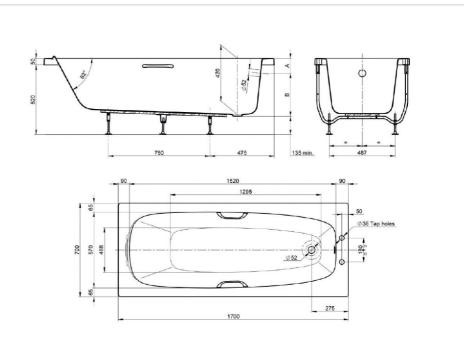

## Malaga



The Malaga acrylic bath collection provides a variety of bathing solutions. Featuring an integrated headrest moulded into the acrylic, Malaga provides a comfortable bathing experience. Eco options are available helping you to save water and in turn, money.

## Rectangular acrylic bath - eco

Capacity (people): 1 Drain: Not included Installation structure: With feet Installation type: With front panel Location of tap ledge: Short side Material: Acrylic Shape: Rectangular Taphole configuration: 2 tapholes (diameter 36mm) Water capacity to overflow (I): 131

## **Technical drawings**