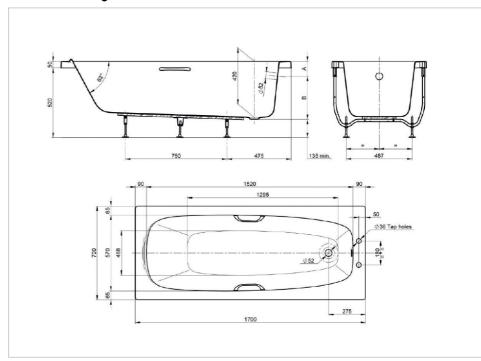

Malaga Ref. 248295..0



The Malaga acrylic bath collection provides a variety of bathing solutions. Featuring an integrated headrest moulded into the acrylic, Malaga provides a comfortable bathing experience. Eco options are available helping you to save water and in turn, money.

## Rectangular acrylic bath - eco

Capacity (people): 1
Drain: Not included

Installation structure: With feet Installation type: With front panel Location of tap ledge: Short side

Material: Acrylic Shape: Rectangular

Tap bank

Taphole configuration: 2 tapholes (diameter

36mm)

Water capacity to overflow (I): 131

## **Technical drawings**