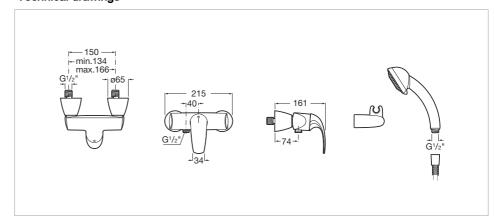

068C00



With its gentle and stylish curves, this collection epitomises the latest in functionality. Its timeless design is the perfect choice for the most modern of bathroom layouts. The series serves to prove that stylishness and functionality can live together in perfect harmony.



Designed by **Toni Clariana** 

MAGMA is an interdisciplinary Barcelonabased practice with a team that includes industrial and graphic designers, project engineers, marketing consultants, advertising and creative professionals, all working together to manage global projects noteworthy for their creative focus.

## Wall-mounted shower mixer with 1.50 m flexible shower hose, handshower and swivel wall bracket

Application: Shower Finish: Chrome

Installation type: Wall-mounted





## **Technical drawings**







M2-N Ref. 5A2068C00