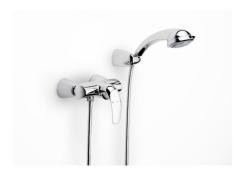

## Wall-mounted shower mixer with 1.50 m flexible shower hose, handshower and swivel wall bracket

Application: Shower Finish: Chrome

Installation type: Wall-mounted