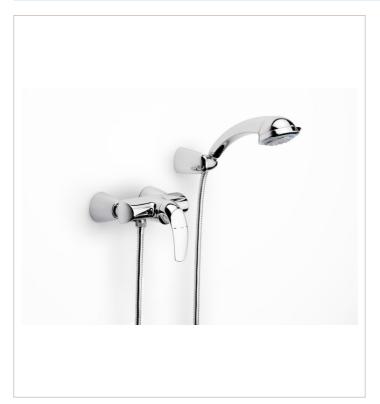

## Wall-mounted shower mixer with 1.50 m flexible shower hose, handshower and swivel wall bracket

Application: Shower Finish: Chrome

Installation type: Wall-mounted