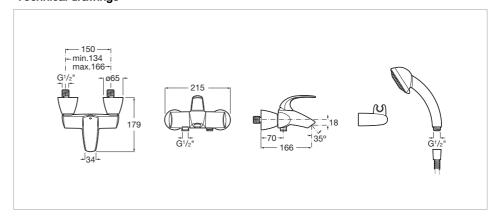

n functionality. Its timeless design is the perfect choice for the most modern of bathroom layouts. The series serves to prove that stylishness and functionality can live together in perfect harmony.



Designed by **Toni Clariana** 

MAGMA is an interdisciplinary Barcelonabased practice with a team that includes industrial and graphic designers, project engineers, marketing consultants, advertising and creative professionals, all working together to manage global projects noteworthy for their creative focus. Wall-mounted bath-shower mixer with automatic diverter, handshower, 1.70 m flexible hose and swivel wall bracket

Application: Bath Diverter: Automatic Finish: Chrome

Flow rate (I/min - 3 bar): 12.8 Installation type: Wall-mounted

Sustainable product





## **Technical drawings**







M2-N Ref. 5A0168C00