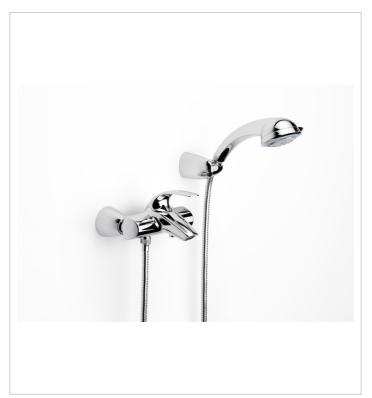

Designed by **Toni Clariana** 

MAGMA is an interdisciplinary Barcelonabased practice with a team that includes industrial and graphic designers, project engineers, marketing consultants, advertising and creative professionals, all working together to manage global projects noteworthy for their creative focus. Wall-mounted bath-shower mixer with automatic diverter, handshower, 1.70 m flexible hose and swivel wall bracket

Application: Bath Diverter: Automatic Finish: Chrome

Flow rate (I/min - 3 bar): 12.8 Installation type: Wall-mounted

Sustainable product