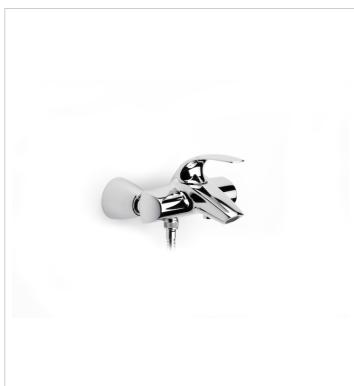

Designed by **Toni Clariana** 

MAGMA is an interdisciplinary Barcelonabased practice with a team that includes industrial and graphic designers, project engineers, marketing consultants, advertising and creative professionals, all working together to manage global projects noteworthy for their creative focus. Wall-mounted bath-shower mixer with automatic diverter, handshower, 1.70 m flexible hose and swivel wall bracket

Application: Bath Diverter: Automatic Finish: Chrome

Flow rate (I/min - 3 bar): 12.8 Installation type: Wall-mounted

Sustainable product