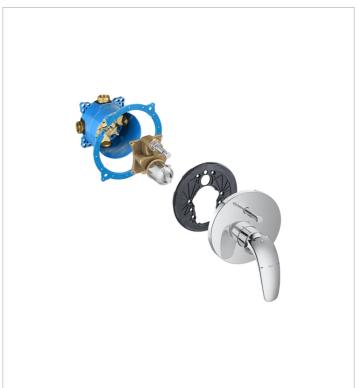

## 1/2" built-in bath-shower mixer with automatic diverter. Required: RocaBox 525869403

Application: Bath, Shower Finish: Chrome Installation type: Built-in