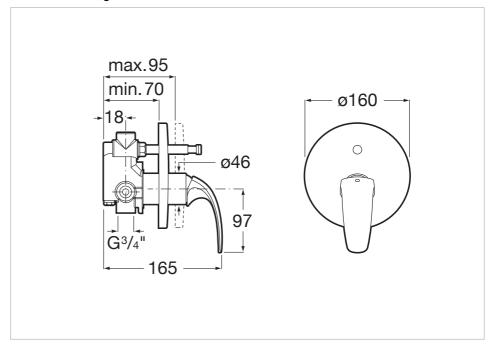

. 5A0B68C00



## With its gentle and stylish curves, this collection epitomises the latest in functionality. Its timeless design is the perfect choice for the most modern of bathroom layouts. The series serves to prove that stylishness and functionality

can live together in perfect harmony.



Designed by **Toni Clariana** 

MAGMA is an interdisciplinary Barcelonabased practice with a team that includes industrial and graphic designers, project engineers, marketing consultants, advertising and creative professionals, all working together to manage global projects noteworthy for their creative focus.

## 1/2" built-in bath-shower mixer with automatic diverter. Required: RocaBox 525869403

Application: Bath, Shower Finish: Chrome Installation type: Built-in





## **Technical drawings**







M2-N Ref. 5A0B68C00