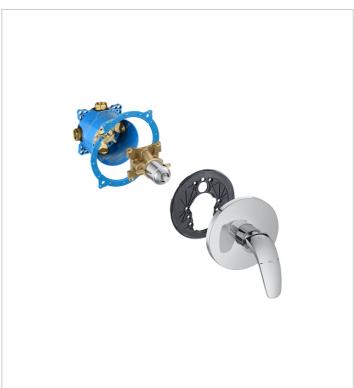

## 1/2" built-in shower mixer with automatic diverter. Required: RocaBox 525869403

Application: Shower Finish: Chrome Installation type: Built-in

With its gentle and stylish curves, this collection epitomises the latest in functionality. Its timeless design is the perfect choice for the most modern of bathroom layouts. The series serves to prove that stylishness and functionality can live together in perfect harmony.