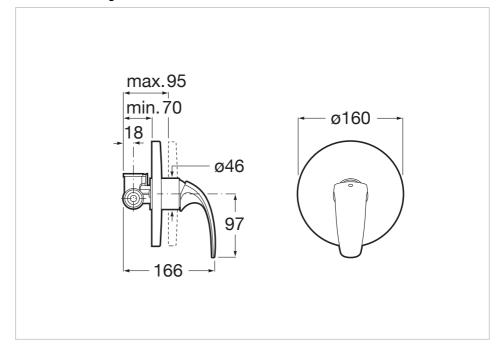

M2-N Ref. 5A2B68C00



## 1/2" built-in shower mixer with automatic diverter. Required: RocaBox 525869403

Application: Shower Finish: Chrome Installation type: Built-in





With its gentle and stylish curves, this collection epitomises the latest in functionality. Its timeless design is the perfect choice for the most modern of bathroom layouts. The series serves to prove that stylishness and functionality can live together in perfect harmony.



Designed by **Toni Clariana** 

MAGMA is an interdisciplinary Barcelonabased practice with a team that includes industrial and graphic designers, project engineers, marketing consultants, advertising and creative professionals, all working together to manage global projects noteworthy for their creative focus.

## **Technical drawings**







M2-N Ref. 5A2B68C00