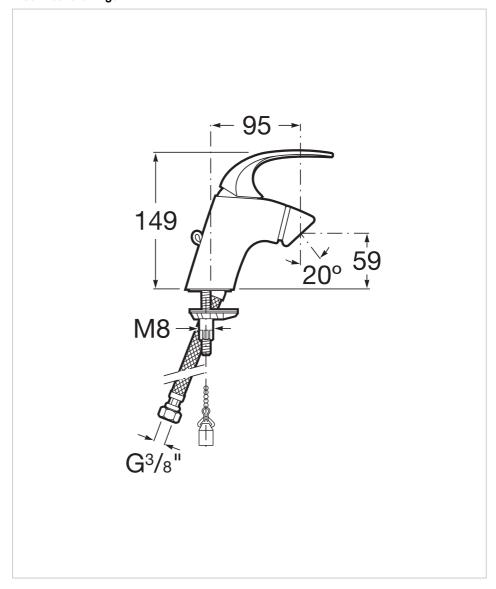

-N Ref. 5A6168C00



With its gentle and stylish curves, this collection epitomises the latest in functionality. Its timeless design is the perfect choice for the most modern of bathroom layouts. The series serves to prove that stylishness and functionality can live together in perfect harmony.



Designed by **Toni Clariana** 

MAGMA is an interdisciplinary Barcelonabased practice with a team that includes industrial and graphic designers, project engineers, marketing consultants, advertising and creative professionals, all working together to manage global projects noteworthy for their creative focus.

## Bidet mixer with retractable chain

Application: Bidet Finish: Chrome

Flexible supply hoses included Installation type: Deck-mounted

Retractable chain





## **Technical drawings**