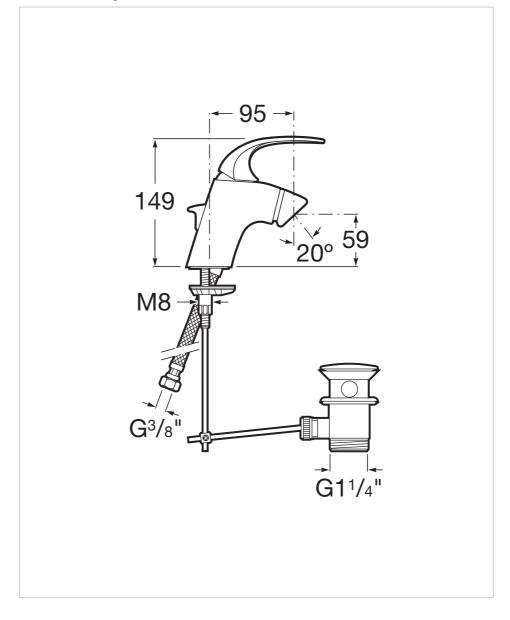

M2-N Ref. 5A6068C00



With its gentle and stylish curves, this collection epitomises the latest in functionality. Its timeless design is the perfect choice for the most modern of bathroom layouts. The series serves to prove that stylishness and functionality can live together in perfect harmony.



Designed by **Toni Clariana** 

MAGMA is an interdisciplinary Barcelonabased practice with a team that includes industrial and graphic designers, project engineers, marketing consultants, advertising and creative professionals, all working together to manage global projects noteworthy for their creative focus.

## Bidet mixer with pop-up waste

Application: Bidet Finish: Chrome

Flexible supply hoses included Installation type: Deck-mounted

Pop-up waste





## **Technical drawings**