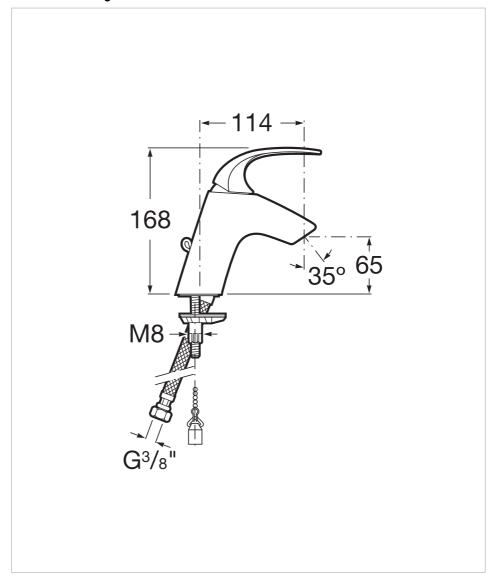

this collection epitomises the latest in functionality. Its timeless design is the perfect choice for the most modern of bathroom layouts. The series serves to prove that stylishness and functionality can live together in perfect harmony.



Designed by **Toni Clariana** 

MAGMA is an interdisciplinary Barcelonabased practice with a team that includes industrial and graphic designers, project engineers, marketing consultants, advertising and creative professionals, all working together to manage global projects noteworthy for their creative focus.

## Basin mixer with retractable chain

Aerator type: Integrated Application: Basin Finish: Chrome

Flexible supply hoses included Flow rate (I/min - 3 bar): 5.7 Installation type: Deck-mounted

Retractable chain





## **Technical drawings**