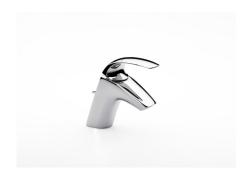

M2-N Ref. 5A3068C00

With its gentle and stylish curves, this collection epitomises the latest in functionality. Its timeless design is the perfect choice for the most modern of bathroom layouts. The series serves to prove that stylishness and functionality can live together in perfect harmony.

## Basin mixer with aerator and pop-up waste

Aerator type: Integrated Application: Basin Finish: Chrome

Flexible supply hoses included Flow rate (I/min - 3 bar): 5.7 Installation type: Deck-mounted

Pop-up waste Sustainable product