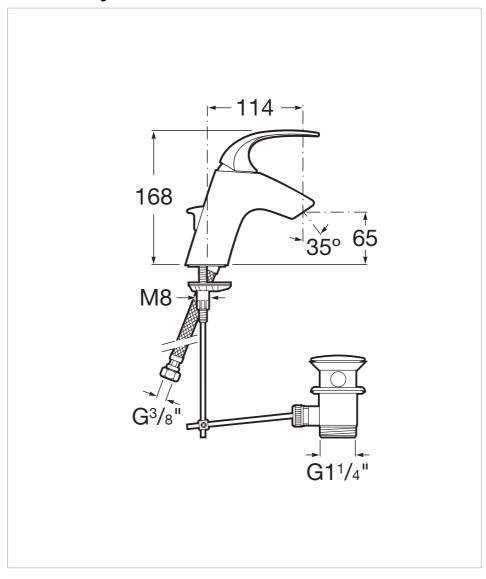

mises the latest in functionality. Its timeless design is the perfect choice for the most modern of bathroom layouts. The series serves to prove that stylishness and functionality can live together in perfect harmony.



Designed by **Toni Clariana** 

MAGMA is an interdisciplinary Barcelonabased practice with a team that includes industrial and graphic designers, project engineers, marketing consultants, advertising and creative professionals, all working together to manage global projects noteworthy for their creative focus.

## Basin mixer with aerator and pop-up waste

Aerator type: Integrated Application: Basin Finish: Chrome

Flexible supply hoses included Flow rate (I/min - 3 bar): 5.7 Installation type: Deck-mounted

Pop-up waste Sustainable product





## **Technical drawings**