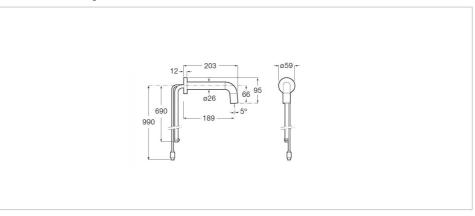

## Loft

## Ref. 5A5743C00



The avant-garde design and the technology blend together to create strong and high-quality elements. This design is a timeless, singular and unalterable style proposal with a refined finish and the originality of its contours fill every space with elegance, precision and distinction.

## Wall mounted sensor tap mains

Application: Basin Finish: Chrome Flow rate (l/min - 3 bar): 6 Installation type: Built-in Operating voltage (V): 230 Power supply: Mains operated Recommended for public spaces Spout length (mm): 202 Sustainable product



## **Technical drawings**