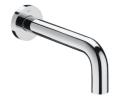

## Loft

## Ref. 5A5743C00

The avant-garde design and the technology blend together to create strong and high-quality elements. This design is a timeless, singular and unalterable style proposal with a refined finish and the originality of its contours fill every space with elegance, precision and distinction.

## Wall mounted sensor tap mains

Application: Basin Finish: Chrome Flow rate (l/min - 3 bar): 6 Installation type: Built-in Operating voltage (V): 230 Power supply: Mains operated Recommended for public spaces Spout length (mm): 202 Sustainable product