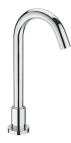

**Loft** Ref. 5A3943C00

The avant-garde design and the technology blend together to create strong and high-quality elements. This design is a timeless, singular and unalterable style proposal with a refined finish and the originality of its contours fill every space with elegance, precision and distinction.

## Extended sensor tap mains

Application: Basin Finish: Chrome

Flexible supply hoses included Flow rate (I/min - 3 bar): 6 Installation type: Deck-mounted Operating voltage (V): 230 Power supply: Mains operated Recommended for public spaces Spout length (mm): 146

Spout length (mm): 146 Sustainable product