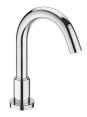

## Sensor tap mains

Application: Basin Finish: Chrome

Flexible supply hoses included Flow rate (I/min - 3 bar): 6 Installation type: Deck-mounted Operating voltage (V): 230 Power supply: Mains operated Recommended for public spaces Spout length (mm): 147

Spout length (mm): 147
Sustainable product