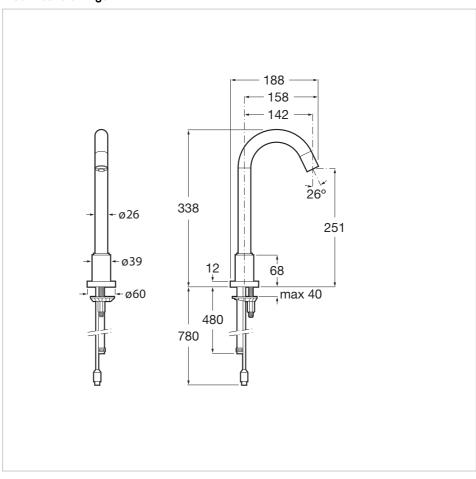

**Loft** Ref. 5A3143C00



The avant-garde design and the technology blend together to create strong and high-quality elements. This design is a timeless, singular and unalterable style proposal with a refined finish and the originality of its contours fill every space with elegance, precision and distinction.

## Extended sensor tap battery

Application: Basin Finish: Chrome

Flexible supply hoses included Flow rate (I/min - 3 bar): 6 Installation type: Deck-mounted Power supply: Batteries Recommended for public spaces

Spout length (mm): 146

Sustainable product





## **Technical drawings**