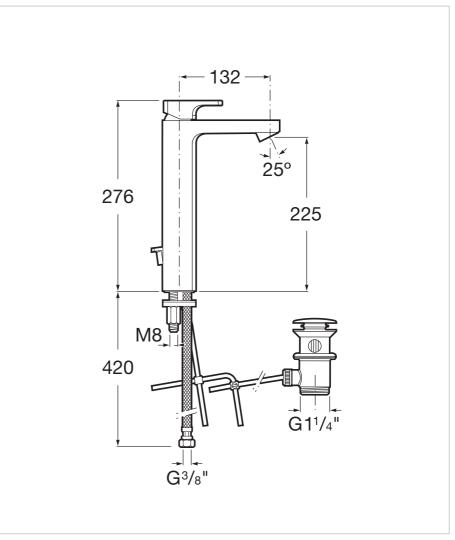

## L90



Committed to the perfection of a finish that whisks us away to a universe governed by technology. Angles, straight lines and planes follow one another in this collection. This collection is a singular style proposal, particularly recommended for those who love designs that are inspired by urban life.

## Extended basin mixer with pop-up waste

Aerator type: Integrated Application: Basin Extended Finish: Chrome Flexible supply hoses included Flow rate (I/min - 3 bar): 8 Installation type: Deck-mounted Pop-up waste Type of cartridge: Ceramic Disc Water and energy-saving CLICK® (Eco Disc)



## **Technical drawings**





Ref. 5A3401C00