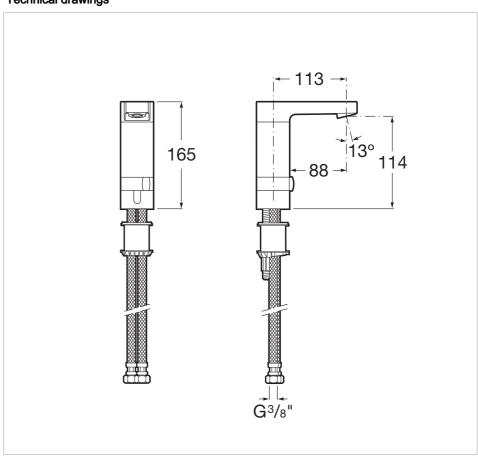

L90 Ref. 5A5501C00



Committed to the perfection of a finish that whisks us away to a universe governed by technology. Angles, straight lines and planes follow one another in this collection. This collection is a singular style proposal, particularly recommended for those who love designs that are inspired by urban life.

## Electronic basin mixer with water flow limiter. Mains operated at 230V. It includes power source.

Application: Basin Finish: Chrome

Flexible supply hoses included Flow rate (I/min - 3 bar): 5.7 Installation type: Deck-mounted Operating voltage (V): 230 Power supply: Mains operated Recommended for public spaces

Sustainable product

Temperature control: Mechanical mixer

Water and energy-saving Water flow restrictor





## **Technical drawings**