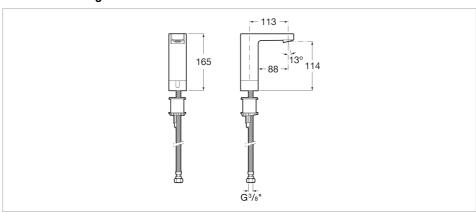

L90 Ref. 5A5701C00



Committed to the perfection of a finish that whisks us away to a universe governed by technology. Angles, straight lines and planes follow one another in this collection. This collection is a singular style proposal, particularly recommended for those who love designs that are inspired by urban life.

## Electronic basin faucet (one water) with water flow limiter. Mains operated at 230V. It includes power source.

Application: Basin Finish: Chrome

Flexible supply hoses included Flow rate (I/min - 3 bar): 5.7 Installation type: Deck-mounted Power supply: Mains operated Recommended for public spaces

Sustainable product

Temperature control: Cold or pre-mixed water

Water and energy-saving Water flow restrictor





## **Technical drawings**