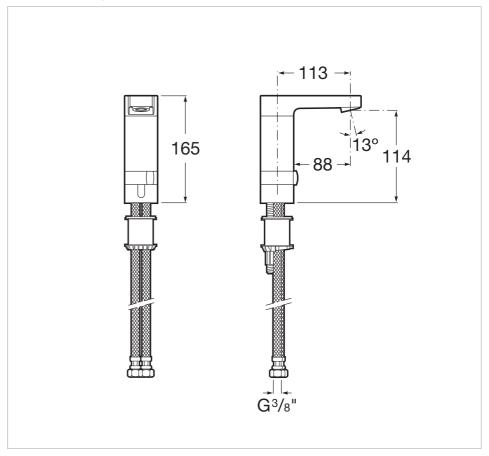

## L90

## Ref. 5A5301C00



Committed to the perfection of a finish that whisks us away to a universe governed by technology. Angles, straight lines and planes follow one another in this collection. This collection is a singular style proposal, particularly recommended for those who love designs that are inspired by urban life. Electronic basin mixer with water flow limiter. Powered by four 1.5V LRG (AA) alkaline batteries.

Application: Basin Finish: Chrome Flexible supply hoses included Flow rate (I/min - 3 bar): 5.7 Installation type: Deck-mounted Power supply: Batteries Recommended for public spaces Sustainable product Temperature control: Mechanical mixer Water and energy-saving Water flow restrictor



## **Technical drawings**