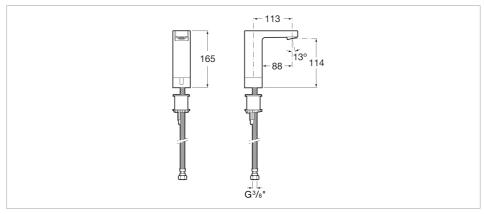

## L90

## Ref. 5A5601C00



Committed to the perfection of a finish that whisks us away to a universe governed by technology. Angles, straight lines and planes follow one another in this collection. This collection is a singular style proposal, particularly recommended for those who love designs that are inspired by urban life. Electronic basin faucet (one water) with water flow limiter. Powered by four 1.5V LRG (AA) alkaline batteries.

Application: Basin Finish: Chrome Flexible supply hoses included Flow rate (I/min - 3 bar): 5.7 Installation type: Deck-mounted Power supply: Batteries Recommended for public spaces Sustainable product Temperature control: Cold or pre-mixed water Water and energy-saving Water flow restrictor



## **Technical drawings**