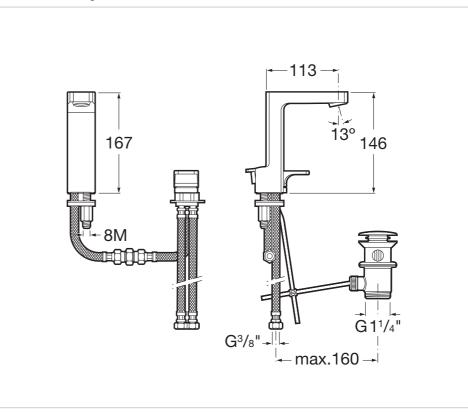

## Basin mixer, deck-mounted lateral handle, with pop-up waste

Ref. 5A3801C00

Aerator type: Integrated Application: Basin Finish: Chrome Flexible supply hoses included Flow rate (I/min - 3 bar): 8 Installation type: Deck-mounted Pop-up waste Type of cartridge: Ceramic Disc

## **Technical drawings**