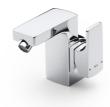

L90 Ref. 5A6301C00

Committed to the perfection of a finish that whisks us away to a universe governed by technology. Angles, straight lines and planes follow one another in this collection. This collection is a singular style proposal, particularly recommended for those who love designs that are inspired by urban life.

## Bidet mixer, integrated lateral handle, with pop-up waste, Cold Start

Application: Bidet

Cold water starts in the central position to save

energy

Finish: Chrome

Flexible supply hoses included Flow rate (I/min - 3 bar): 8 Installation type: Deck-mounted