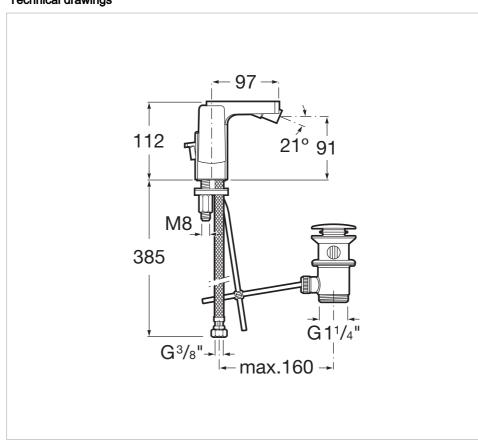

L90 Ref. 5A6301C00



Committed to the perfection of a finish that whisks us away to a universe governed by technology. Angles, straight lines and planes follow one another in this collection. This collection is a singular style proposal, particularly recommended for those who love designs that are inspired by urban life.

## Bidet mixer, integrated lateral handle, with pop-up waste, Cold Start

Application: Bidet

Cold water starts in the central position to save

energy

Finish: Chrome

Flexible supply hoses included Flow rate (I/min - 3 bar): 8 Installation type: Deck-mounted

Pop-up waste

Type of cartridge: Ceramic Disc Water and energy-saving





## **Technical drawings**