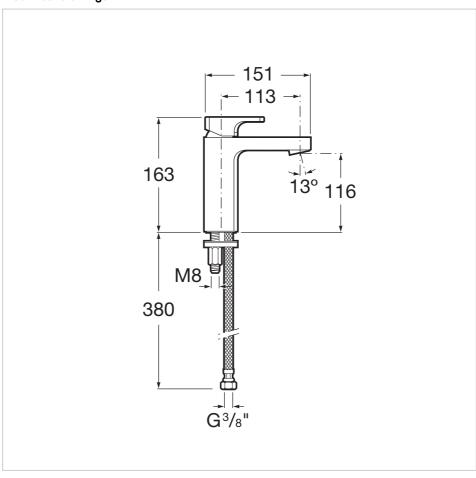

L90 Ref. 5A3201C00



Committed to the perfection of a finish that whisks us away to a universe governed by technology. Angles, straight lines and planes follow one another in this collection. This collection is a singular style proposal, particularly recommended for those who love designs that are inspired by urban life.

## Basin mixer without pop-up waste

Aerator type: Integrated Application: Basin Finish: Chrome

Flexible supply hoses included Flow rate (I/min - 3 bar): 8 Installation type: Deck-mounted Type of cartridge: Ceramic Disc

Waste not included

Water and energy-saving CLICK® (Eco Disc)





## **Technical drawings**