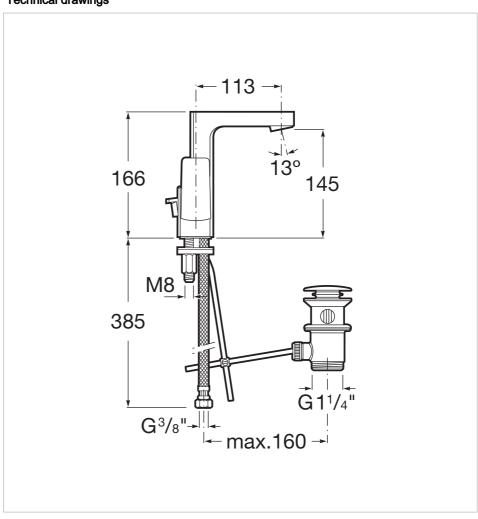

**L90** Ref. 5A4001C00



Committed to the perfection of a finish that whisks us away to a universe governed by technology. Angles, straight lines and planes follow one another in this collection. This collection is a singular style proposal, particularly recommended for those who love designs that are inspired by urban life.

## Basin mixer, integrated lateral handle, with pop-up waste, Cold Start

Aerator type: Integrated Application: Basin

Cold water starts in the central position to save

energy Finish: Chrome

Flexible supply hoses included

Flow rate (I/min - 3 bar): 8 Installation type: Deck-mounted

Pop-up waste

Type of cartridge: Ceramic Disc Water and energy-saving





## **Technical drawings**