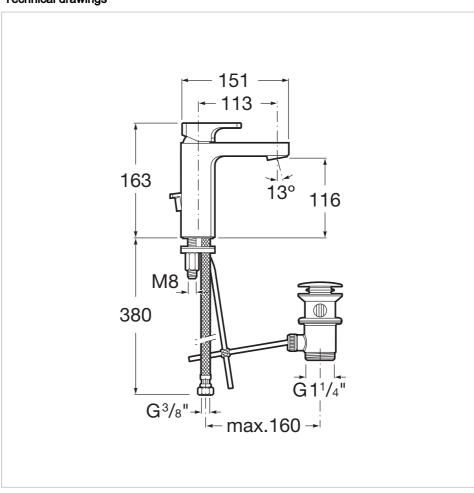

L90 Ref. 5A3001C00



Committed to the perfection of a finish that whisks us away to a universe governed by technology. Angles, straight lines and planes follow one another in this collection. This collection is a singular style proposal, particularly recommended for those who love designs that are inspired by urban life.

## Basin mixer with aerator and pop-up waste

Aerator type: Integrated Application: Basin Finish: Chrome

Flexible supply hoses included Flow rate (I/min - 3 bar): 9.2 Installation type: Deck-mounted

Pop-up waste

Type of cartridge: Ceramic Disc

Water and energy-saving CLICK® (Eco Disc)





## **Technical drawings**