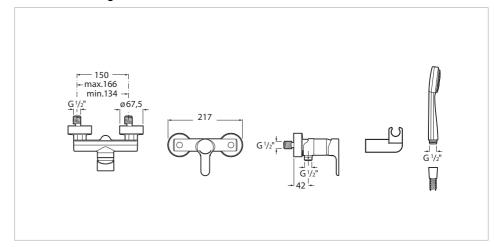

## **Technical drawings**

Stella Ref. 5B9103C00

Inspired by basic nature elements, this collection presents an aesthetic based on simple, pure and contemporary lines while offering a wide range of solutions.

## **Technical drawings**

Stella Ref. 5B9103C00