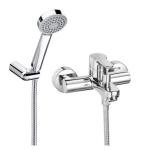

L20 Ref. 5A0109C02

Simply contemporary. This is a faucet collection, whose simple, contemporary and intuitive lines make it a perfect fit for any bathroom space. L20 forms part of Roca's innovative faucet collections that turn on frontally with cold water. This Roca faucet collection that gives you maximum comfort and minimum water and energy consumption thanks to its innovative technology.

Wall-mounted bath-shower mixer with automatic diverter with retention, 1.70 m flexible shower hose, handshower and swivel wall bracket

Application: Bath Diverter: Automatic Finish: Chrome

Flow rate (I/min - 3 bar): 12 Installation type: Wall-mounted