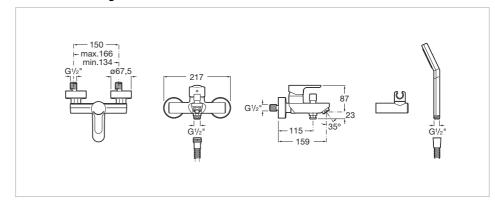

Wall-mounted bath-shower mixer with automatic diverter with retention, 1.70 m flexible shower hose, handshower and swivel wall bracket

Application: Bath Diverter: Automatic Finish: Chrome

Flow rate (I/min - 3 bar): 12 Installation type: Wall-mounted

## **Technical drawings**

Stella Ref. 5B9103C00

Inspired by basic nature elements, this collection presents an aesthetic based on simple, pure and contemporary lines while offering a wide range of solutions.

## **Technical drawings**

Stella Ref. 5B9103C00