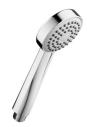

## 80/1. Handshower with Rain function

Diameter (mm): 80 Finish: Chrome Number of functions: 1 Shape: Circular