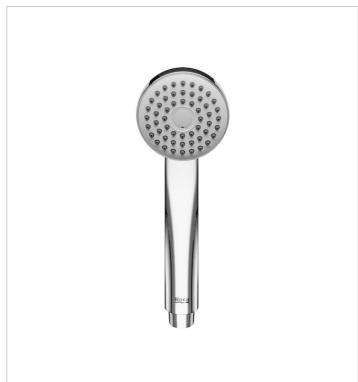

## 80/1. Handshower with Rain function

Diameter (mm): 80 Finish: Chrome Number of functions: 1 Shape: Circular