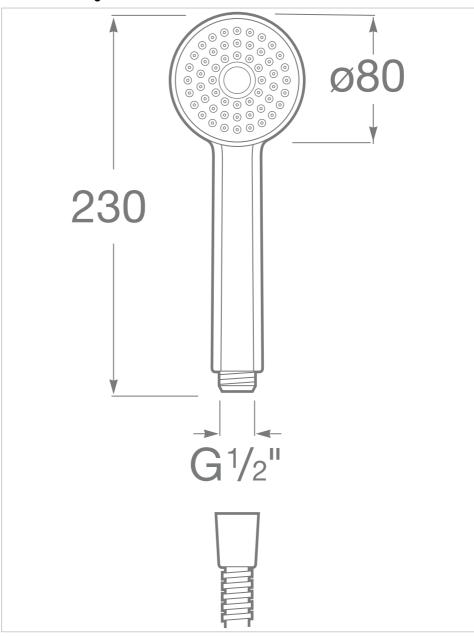

## 80/1. Handshower with Rain function

Diameter (mm): 80 Finish: Chrome Number of functions: 1 Shape: Circular