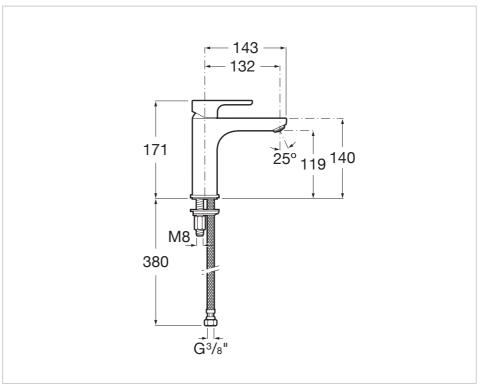

## L20



Simply contemporary. This is a faucet collection, whose simple, contemporary and intuitive lines make it a perfect fit for any bathroom space. L20 forms part of Roca's innovative faucet collections that turn on frontally with cold water. This Roca faucet collection that gives you maximum comfort and minimum water and energy consumption thanks to its innovative technology.

## Smooth body medium-neck basin mixer, Cold Start, XL handle

Ref. 5A3B09C00

Aerator type: Coin slot Application: Basin Cold water starts in the central position to save energy Finish: Chrome Flexible supply hoses included Flow rate (I/min - 3 bar): 5 Installation type: Deck-mounted Type of cartridge: Ceramic Disc Waste not included Water and energy-saving



## **Technical drawings**