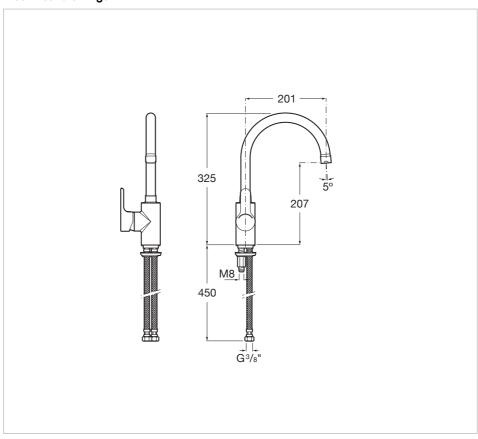

ply contemporary. This is a faucet collection, whose simple, contemporary and intuitive lines make it a perfect fit for any bathroom space. L20 forms part of Roca's innovative faucet collections that turn on frontally with cold water. This Roca faucet collection that gives you maximum comfort and minimum water and energy consumption thanks to its innovative technology.

## Kitchen sink mixer with high swivel spout and aerator, Cold Start

Aerator type: Integrated Application: Kitchen sink

Cold water starts in the central position to save

energy

Finish: Chrome

Flexible supply hoses included Installation type: Deck-mounted Spout length (mm): 201 Spout position: High Sustainable product

Type of cartridge: Ceramic Disc Water and energy-saving



Swivel spout



## **Technical drawings**