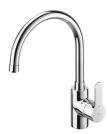

L20 Ref. 5A8409C00

Simply contemporary. This is a faucet collection, whose simple, contemporary and intuitive lines make it a perfect fit for any bathroom space. L20 forms part of Roca's innovative faucet collections that turn on frontally with cold water. This Roca faucet collection that gives you maximum comfort and minimum water and energy consumption thanks to its innovative technology.

## Kitchen sink mixer with high swivel spout and aerator, Cold Start

Aerator type: Integrated Application: Kitchen sink

Cold water starts in the central position to save

energy

Finish: Chrome

Flexible supply hoses included Installation type: Deck-mounted Spout length (mm): 201 Spout position: High Sustainable product