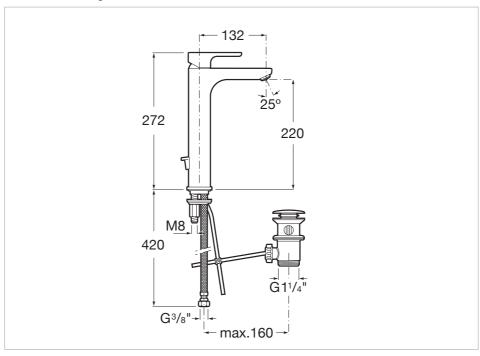

Simply contemporary. This is a faucet collection, whose simple, contemporary and intuitive lines make it a perfect fit for any bathroom space. L20 forms part of Roca's innovative faucet collections that turn on frontally with cold water. This Roca faucet collection that gives you maximum comfort and minimum water and energy consumption thanks to its innovative technology.

## Extended basin mixer with pop-up waste, Cold Start, XL handle

Aerator type: Coin slot Application: Basin

Cold water starts in the central position to save

energy Extended Finish: Chrome

Flexible supply hoses included

Flow rate (I/min - 3 bar): 5 Installation type: Deck-mounted

Pop-up waste

Type of cartridge: Ceramic Disc Water and energy-saving Water connection diameter: 3/8"





## **Technical drawings**