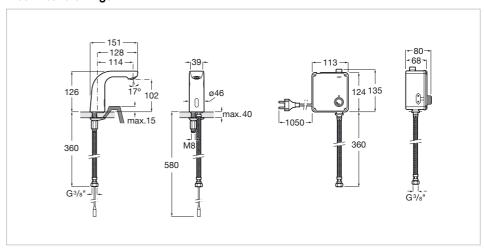

L20 Ref. 5A5709C00



Simply contemporary. This is a faucet collection, whose simple, contemporary and intuitive lines make it a perfect fit for any bathroom space. L20 forms part of Roca's innovative faucet collections that turn on frontally with cold water. This Roca faucet collection that gives you maximum comfort and minimum water and energy consumption thanks to its innovative technology.

## Electronic mixer - mains operated

Aerator type: Coin slot Application: Basin Finish: Chrome

Flexible supply hoses included Flow rate (I/min - 3 bar): 5 Installation type: Deck-mounted Maximum detection distance (cm): 13

Operating voltage (V): 230 Power supply: Mains operated Recommended for public spaces

Spout length (mm): 151
Sustainable product





## **Technical drawings**