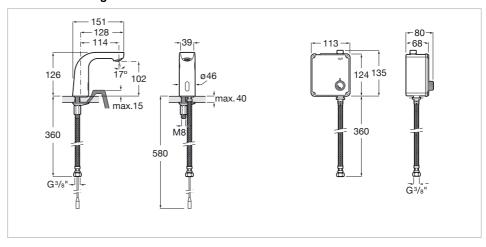

y contemporary. This is a faucet collection, whose simple, contemporary and intuitive lines make it a perfect fit for any bathroom space. L20 forms part of Roca's innovative faucet collections that turn on frontally with cold water. This Roca faucet collection that gives you maximum comfort and minimum water and energy consumption thanks to its innovative technology.

## Electronic basin faucet (one water) with flow limiter. Powered by four 1.5V LRG (AA) alkaline batteries.

Aerator type: Coin slot Application: Basin Finish: Chrome

Flexible supply hoses included

Flow rate (I/min - 3 bar): 5
Installation type: Deck-mounted
Maximum detection distance (cm): 13

Power supply: Batteries

Recommended for public spaces

Spout length (mm): 151 Sustainable product





## **Technical drawings**