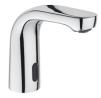

L20 Ref. 5A5609C00

Simply contemporary. This is a faucet collection, whose simple, contemporary and intuitive lines make it a perfect fit for any bathroom space. L20 forms part of Roca's innovative faucet collections that turn on frontally with cold water. This Roca faucet collection that gives you maximum comfort and minimum water and energy consumption thanks to its innovative technology.

## Electronic basin faucet (one water) with flow limiter. Powered by four 1.5V LRG (AA) alkaline batteries.

Aerator type: Coin slot Application: Basin Finish: Chrome

Flexible supply hoses included

Flow rate (I/min - 3 bar): 5
Installation type: Deck-mounted
Maximum detection distance (cm): 13

Power supply: Batteries

Recommended for public spaces

Spout length (mm): 151 Sustainable product