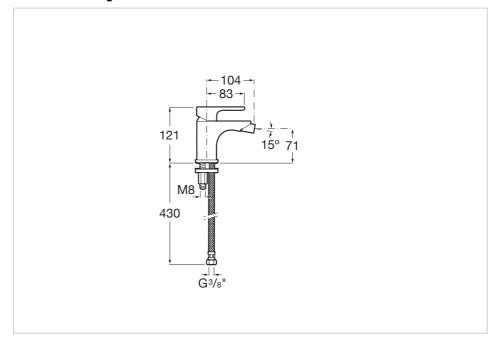

L20 Ref. 5A6B09C00



Simply contemporary. This is a faucet collection, whose simple, contemporary and intuitive lines make it a perfect fit for any bathroom space. L20 forms part of Roca's innovative faucet collections that turn on frontally with cold water. This Roca faucet collection that gives you maximum comfort and minimum water and energy consumption thanks to its innovative technology.

## Bidet mixer with chain connector

Application: Bidet Finish: Chrome

Flexible supply hoses included Flow rate (I/min - 3 bar): 7 Installation type: Deck-mounted Type of cartridge: Ceramic Disc

With chain connector





## **Technical drawings**