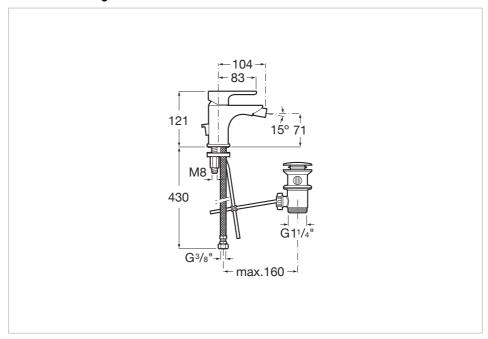

L20 Ref. 5A6A09C00



Simply contemporary. This is a faucet collection, whose simple, contemporary and intuitive lines make it a perfect fit for any bathroom space. L20 forms part of Roca's innovative faucet collections that turn on frontally with cold water. This Roca faucet collection that gives you maximum comfort and minimum water and energy consumption thanks to its innovative technology.

## Bidet mixer with pop-up waste

Application: Bidet Finish: Chrome

Flexible supply hoses included Flow rate (I/min - 3 bar): 7 Installation type: Deck-mounted

Pop-up waste

Type of cartridge: Ceramic Disc





## **Technical drawings**