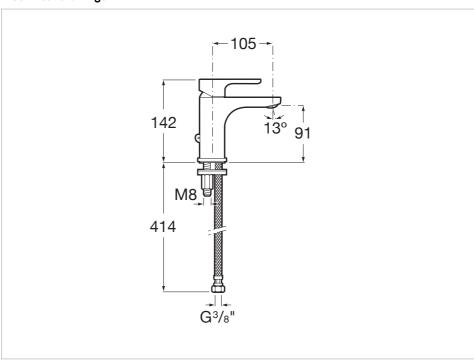

L20 Ref. 5A3J09C00



Simply contemporary. This is a faucet collection, whose simple, contemporary and intuitive lines make it a perfect fit for any bathroom space. L20 forms part of Roca's innovative faucet collections that turn on frontally with cold water. This Roca faucet collection that gives you maximum comfort and minimum water and energy consumption thanks to its innovative technology.

## Basin mixer with chain connector, Cold Start, XL handle

Aerator type: Coin slot Application: Basin

Cold water starts in the central position to save

energy Finish: Chrome

I IIIISII. CIIIOIIIE

Flexible supply hoses included Flow rate (I/min - 3 bar): 5 Installation type: Deck-mounted Type of cartridge: Ceramic Disc Water and energy-saving With chain connector





## **Technical drawings**