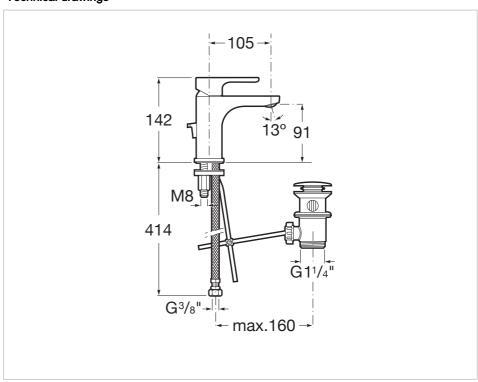

L20 Ref. 5A3I09C00



Simply contemporary. This is a faucet collection, whose simple, contemporary and intuitive lines make it a perfect fit for any bathroom space. L20 forms part of Roca's innovative faucet collections that turn on frontally with cold water. This Roca faucet collection that gives you maximum comfort and minimum water and energy consumption thanks to its innovative technology.

## Basin mixer with pop-up waste, Cold Start, XL handle

Aerator type: Coin slot Application: Basin

Cold water starts in the central position to save

energy Finish: Chrome

Flow rate (I/min - 3 bar): 5 Installation type: Deck-mounted

Pop-up waste

Type of cartridge: Ceramic Disc Water and energy-saving





## **Technical drawings**